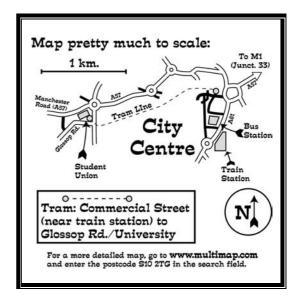

----cut-----cut-----cut-----cut-----cut-----

**Car:** M1 to junction 33 (A630, signposted to City Centre), go about 5 miles to very large roundabout with flyover above. Turn right and follow signs for University.

**Bus:** No. 60 from outside train station to the Glossop Road / University bus stop.

**Tram:** From any city centre stop catch a Yellow or Blue tram to the University tram stop.