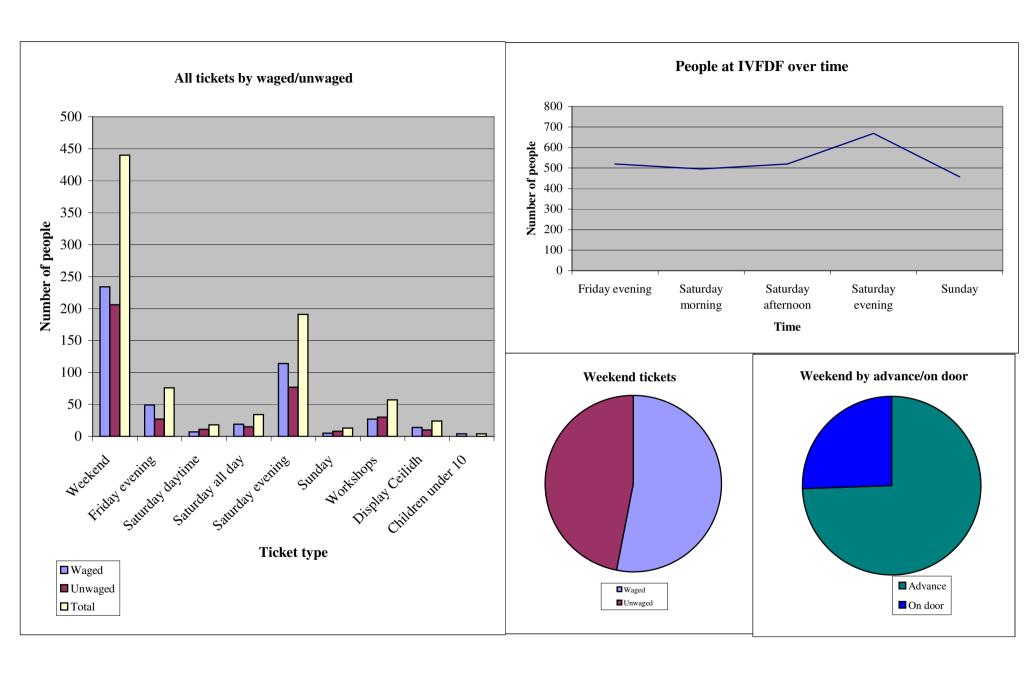

|                   | In advance |         |       |
|-------------------|------------|---------|-------|
|                   | Waged      | Unwaged | Total |
| Weekend           | 168        | 159     | 327   |
| Friday evening    | 8          | 1       | 9     |
| Saturday daytime  | 2          | 2       | 4     |
| Saturday all day  | 7          | 4       | 11    |
| Saturday evening  | 42         | 11      | 53    |
| Sunday            |            |         | 0     |
| Workshops         | 3          | 2       | 5     |
| Display Ceilidh   | 8          | 10      | 18    |
| Children under 10 | 4          | 0       | 4     |
|                   |            |         | 431   |

|                   | On door |         |       |
|-------------------|---------|---------|-------|
|                   | Waged   | Unwaged | Total |
| Weekend           | 66      | 47      | 113   |
| Friday evening    | 41      | 26      | 67    |
| Saturday daytime  | 5       | 9       | 14    |
| Saturday all day  | 12      | 11      | 23    |
| Saturday evening  | 72      | 66      | 138   |
| Sunday            | 5       | 8       | 13    |
| Workshops         | 24      | 28      | 52    |
| Display Ceilidh   | 6       | 0       | 6     |
| Children under 10 |         |         |       |
|                   |         |         | 426   |

The on-the-door ticket sales are estimates based on a tally chart

|                   | Total |         |       |
|-------------------|-------|---------|-------|
|                   | Waged | Unwaged | Total |
| Weekend           | 234   | 206     | 440   |
| Friday evening    | 49    | 27      | 76    |
| Saturday daytime  | 7     | 11      | 18    |
| Saturday all day  | 19    | 15      | 34    |
| Saturday evening  | 114   | 77      | 191   |
| Sunday            | 5     | 8       | 13    |
| Workshops         | 27    | 30      | 57    |
| Display Ceilidh   | 14    | 10      | 24    |
| Children under 10 | 4     | 0       | 4     |
|                   |       |         | 857   |

## **Total number of people with valid tickets**

| Friday evening     | 520 |
|--------------------|-----|
| Saturday morning   | 496 |
| Saturday afternoon | 520 |
| Saturday evening   | 669 |
| Sunday             | 457 |